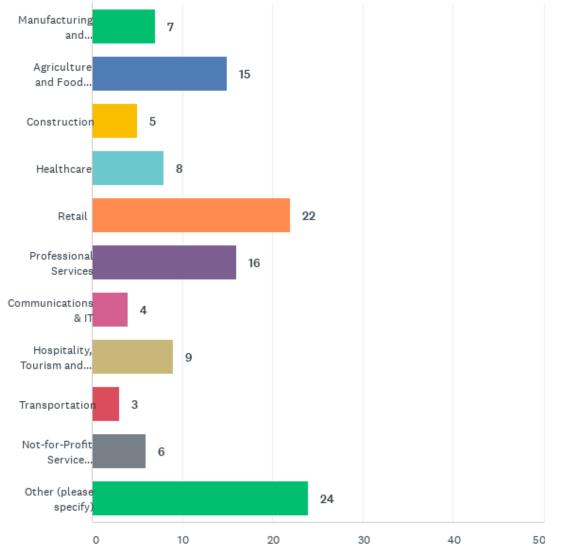

even temporary shut down in response to COVID-19. 79 businesses spoke to the types of impact they are facing and after narrowing it down to the top three common responses, 45.6% are facing financial impact, 21.5% are temporarily pausing operations, and 8.9% are facing a shortage of employees.

This trying time has certainly pushed many local businesses to test out different ways of operating or attracting customers. 67 businesses recorded the creative ways they've continued operations with 28.4% using social media marketing, 20.9% implementing take out and curbside pick up and another 20.9% said they have taken sales online. It was great to see that many have also applied safety precautions for staff and customers.





# **Local Municipal Geography**







#### **Business Sector**







#### **Size of Workforce Prior to COVID-19**



#### **Size of Workforce Post COVID-19**





# **Level of Impact**







# **Type of Impact**

Top 3 Common Answers:





#### **Business Response to COVID-19**







# **Business' Creative Response**

Top 3 Common Answers:



# Measures Likely to be Used to Address the Economic Impact of COVID-19







# **Provincial/Federal Supports Required**

Top 3 Common Answers:



### **Municipal Supports Required**







# **Government Support Accessed**



# **Type of Government Support Accessed**