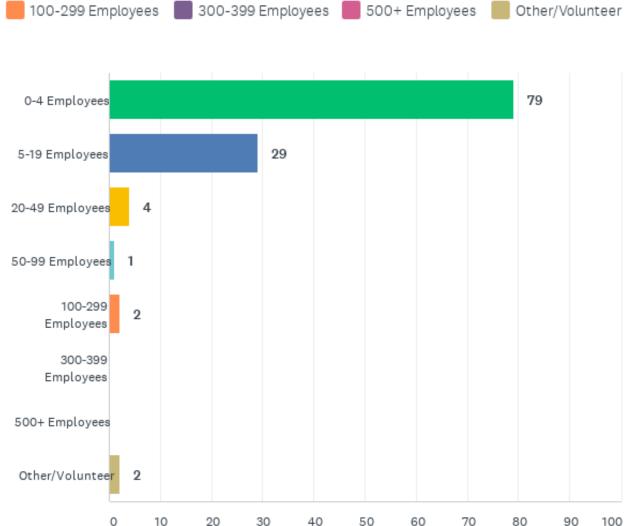

they are facing and after narrowing it down to the top three common responses, 45.6% are facing financial impact, 21.5% are temporarily pausing operations, and 8.9% are facing a shortage of employees.

This trying time has certainly pushed many local businesses to test out different ways of operating or attracting customers. 67 businesses recorded the creative ways they've continued operations with 28.4% using social media marketing, 20.9% implementing take out and curbside pick up and another 20.9% said they have taken sales online. It was great to see that many have also applied safety precautions for staff and customers.





# **Local Municipal Geography**







#### **Business Sector**







#### **Size of Workforce Prior to COVID-19**



#### **Size of Workforce Post COVID-19**





# **Level of Impact**







# **Type of Impact**

Top 3 Common Answers:





#### **Business Response to COVID-19**







# **Business' Creative Response**

Top 3 Common Answers:



# Measures Likely to be Used to Address the Economic Impact of COVID-19







# **Provincial/Federal Supports Required**

Top 3 Common Answers:



### **Municipal Supports Required**







# **Government Support Accessed**



# **Type of Government Support Accessed**