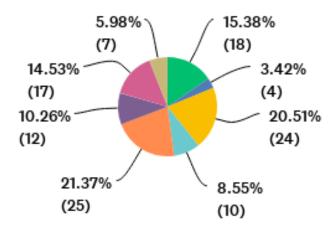

y've continued operations with 28.4% using social media marketing, 20.9% implementing take out and curbside pick up and another 20.9% said they have taken sales online. It was great to see that many have also applied safety precautions for staff and customers.





# **Local Municipal Geography**







#### **Business Sector**







#### **Size of Workforce Prior to COVID-19**



#### **Size of Workforce Post COVID-19**





# **Level of Impact**







# **Type of Impact**

Top 3 Common Answers:





#### **Business Response to COVID-19**







# **Business' Creative Response**

Top 3 Common Answers:



# Measures Likely to be Used to Address the Economic Impact of COVID-19







# **Provincial/Federal Supports Required**

Top 3 Common Answers:



### **Municipal Supports Required**







# **Government Support Accessed**



# **Type of Government Support Accessed**