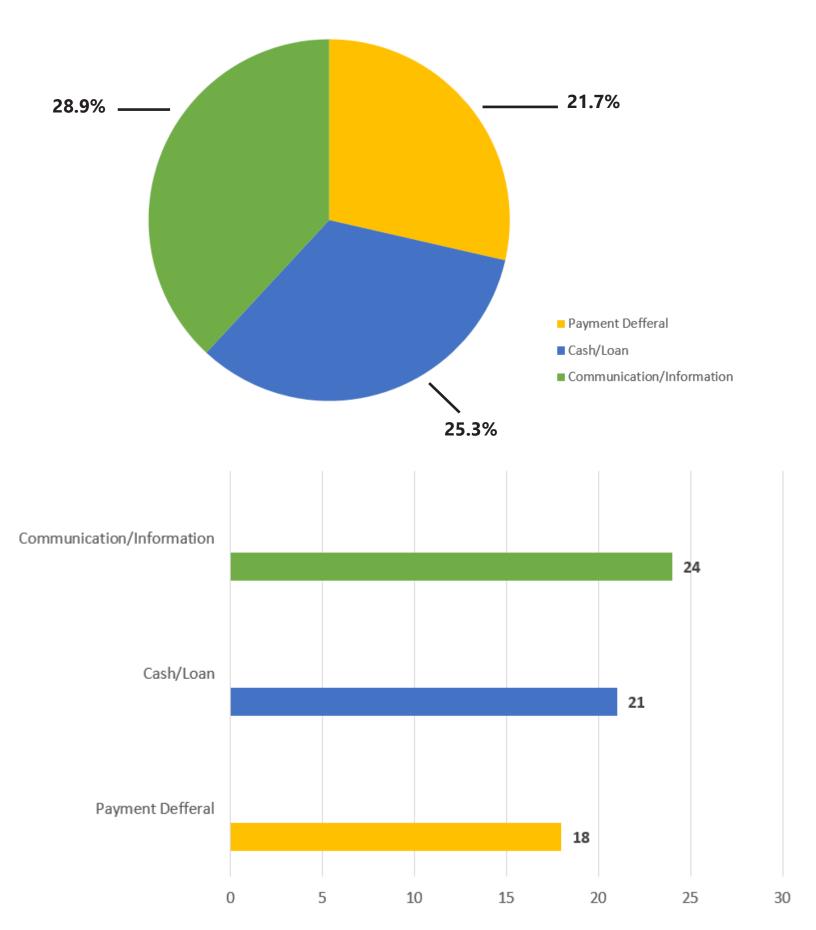

sinesses recorded the creative ways they've continued operations with 28.4% using social media marketing, 20.9% implementing take out and curbside pick up and another 20.9% said they have taken sales online. It was great to see that many have also applied safety precautions for staff and customers.





# **Local Municipal Geography**







#### **Business Sector**







#### **Size of Workforce Prior to COVID-19**



#### **Size of Workforce Post COVID-19**





# **Level of Impact**







# **Type of Impact**

Top 3 Common Answers:





#### **Business Response to COVID-19**







# **Business' Creative Response**

Top 3 Common Answers:



# Measures Likely to be Used to Address the Economic Impact of COVID-19







# **Provincial/Federal Supports Required**

Top 3 Common Answers:



### **Municipal Supports Required**







# **Government Support Accessed**



# **Type of Government Support Accessed**