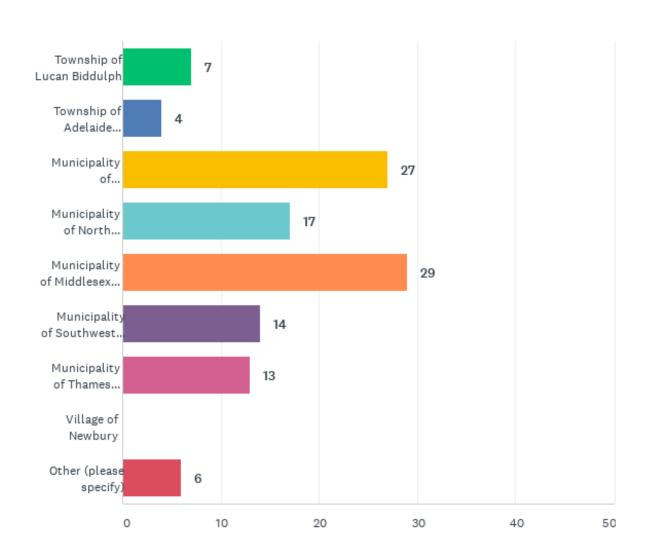

to record significant impact and even temporary shut down in response to COVID-19. 79 businesses spoke to the types of impact they are facing and after narrowing it down to the top three common responses, 45.6% are facing financial impact, 21.5% are temporarily pausing operations, and 8.9% are facing a shortage of employees.

This trying time has certainly pushed many local businesses to test out different ways of operating or attracting customers. 67 businesses recorded the creative ways they've continued operations with 28.4% using social media marketing, 20.9% implementing take out and curbside pick up and another 20.9% said they have taken sales online. It was great to see that many have also applied safety precautions for staff and customers.





# **Local Municipal Geography**







#### **Business Sector**







#### **Size of Workforce Prior to COVID-19**



#### **Size of Workforce Post COVID-19**





# **Level of Impact**







# **Type of Impact**

Top 3 Common Answers:





#### **Business Response to COVID-19**







# **Business' Creative Response**

Top 3 Common Answers:



# Measures Likely to be Used to Address the Economic Impact of COVID-19







# **Provincial/Federal Supports Required**

Top 3 Common Answers:



### **Municipal Supports Required**







# **Government Support Accessed**



# **Type of Government Support Accessed**