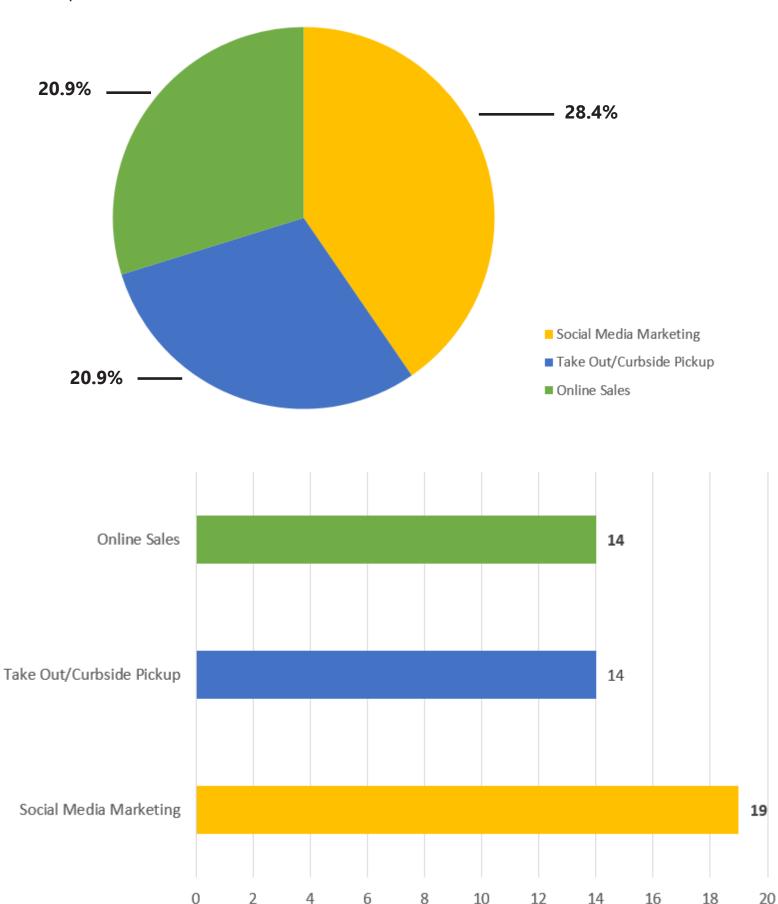

# **Business' Creative Response**

Top 3 Common Answers:

This trying time has certainly pushed many local businesses to test out different ways of operating or attracting customers. 67 businesses recorded the creative ways they've continued operations with 28.4% using social media marketing, 20.9% implementing take out and curbside pick up and another 20.9% said they have taken sales online. It was great to see that many have also applied safety precautions for staff and customers.