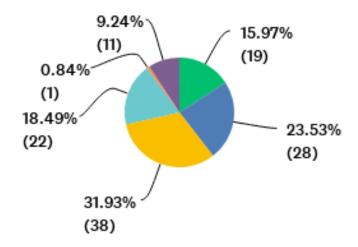

are temporarily pausing operations, and 8.9% are facing a shortage of employees.

This trying time has certainly pushed many local businesses to test out different ways of operating or attracting customers. 67 businesses recorded the creative ways they've continued operations with 28.4% using social media marketing, 20.9% implementing take out and curbside pick up and another 20.9% said they have taken sales online. It was great to see that many have also applied safety precautions for staff and customers.





# **Local Municipal Geography**







#### **Business Sector**







#### **Size of Workforce Prior to COVID-19**



#### **Size of Workforce Post COVID-19**





# **Level of Impact**







# **Type of Impact**

Top 3 Common Answers:





#### **Business Response to COVID-19**







# **Business' Creative Response**

Top 3 Common Answers:



# Measures Likely to be Used to Address the Economic Impact of COVID-19







# **Provincial/Federal Supports Required**

Top 3 Common Answers:



### **Municipal Supports Required**







# **Government Support Accessed**



# **Type of Government Support Accessed**