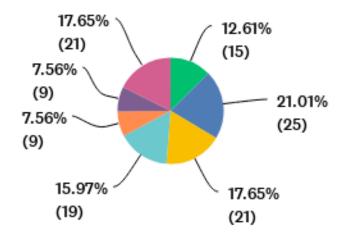

es to test out different ways of operating or attracting customers. 67 businesses recorded the creative ways they've continued operations with 28.4% using social media marketing, 20.9% implementing take out and curbside pick up and another 20.9% said they have taken sales online. It was great to see that many have also applied safety precautions for staff and customers.





# **Local Municipal Geography**







#### **Business Sector**







#### **Size of Workforce Prior to COVID-19**



#### **Size of Workforce Post COVID-19**





# **Level of Impact**







# **Type of Impact**

Top 3 Common Answers:





#### **Business Response to COVID-19**







# **Business' Creative Response**

Top 3 Common Answers:



# Measures Likely to be Used to Address the Economic Impact of COVID-19







# **Provincial/Federal Supports Required**

Top 3 Common Answers:



### **Municipal Supports Required**







# **Government Support Accessed**



# **Type of Government Support Accessed**