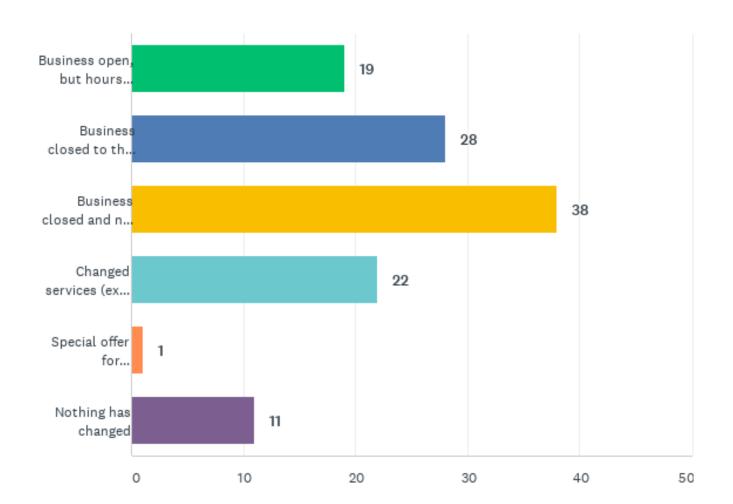

# **Type of Impact**

Top 3 Common Answers:

A total of 120 businesses completed the Phase Two Survey. In many cases, the results were similar to Phase 1 of the survey as most businesses continued to record significant impact and even temporary shut down in response to COVID-19. 79 businesses spoke to the types of impact they are facing and after narrowing it down to the top three common responses, 45.6% are facing financial impact, 21.5% are temporarily pausing operations, and 8.9% are facing a shortage of employees.