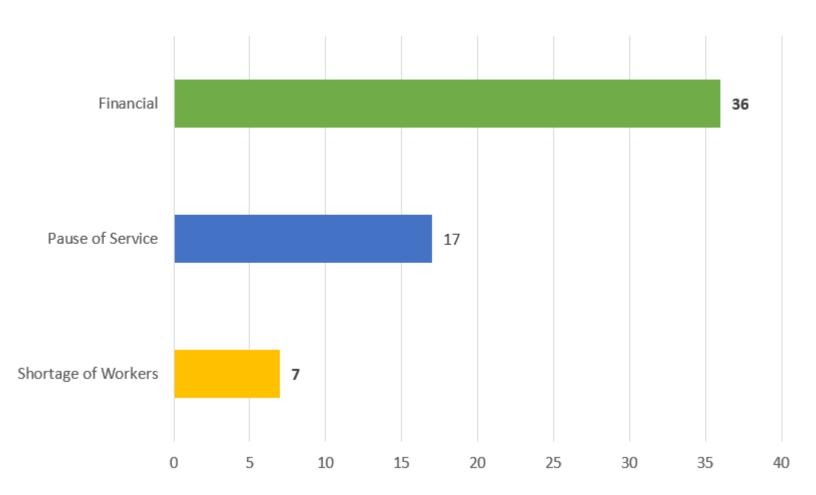

A total of 120 businesses completed the Phase Two Survey. In many cases, the results were similar to Phase 1 of the survey as most businesses continued to record significant impact and even temporary shut down in response to COVID-19. 79 businesses spoke to the types of impact they are facing and after narrowing it down to the top three common responses, 45.6% are facing financial impact, 21.5% are temporarily pausing operations, and 8.9% are facing a shortage of employees.

# **Type of Impact**

Top 3 Common Answers: