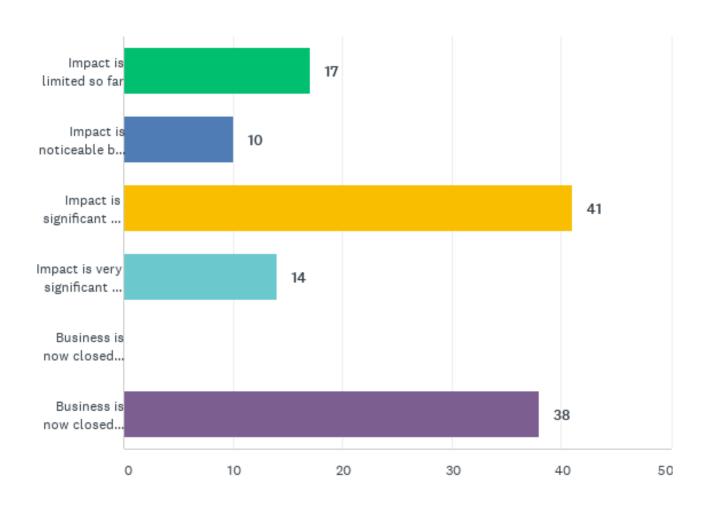

rowing it down to the top three common responses, 45.6% are facing financial impact, 21.5% are temporarily pausing operations, and 8.9% are facing a shortage of employees.

This trying time has certainly pushed many local businesses to test out different ways of operating or attracting customers. 67 businesses recorded the creative ways they've continued operations with 28.4% using social media marketing, 20.9% implementing take out and curbside pick up and another 20.9% said they have taken sales online. It was great to see that many have also applied safety precautions for staff and customers.





# **Local Municipal Geography**







#### **Business Sector**







#### **Size of Workforce Prior to COVID-19**



#### **Size of Workforce Post COVID-19**





# **Level of Impact**







# **Type of Impact**

Top 3 Common Answers:





#### **Business Response to COVID-19**







# **Business' Creative Response**

Top 3 Common Answers:



# Measures Likely to be Used to Address the Economic Impact of COVID-19







# **Provincial/Federal Supports Required**

Top 3 Common Answers:



### **Municipal Supports Required**







# **Government Support Accessed**



# **Type of Government Support Accessed**