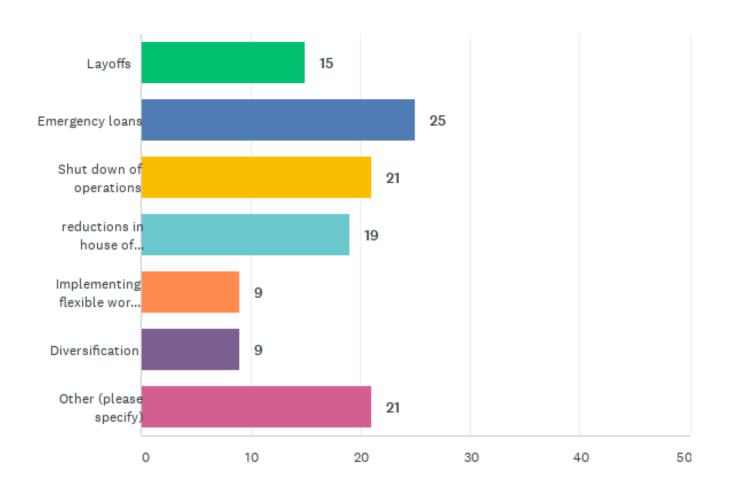

o test out different ways of operating or attracting customers. 67 businesses recorded the creative ways they've continued operations with 28.4% using social media marketing, 20.9% implementing take out and curbside pick up and another 20.9% said they have taken sales online. It was great to see that many have also applied safety precautions for staff and customers.





# **Local Municipal Geography**







#### **Business Sector**







#### **Size of Workforce Prior to COVID-19**



#### **Size of Workforce Post COVID-19**





# **Level of Impact**







# **Type of Impact**

Top 3 Common Answers:





#### **Business Response to COVID-19**







# **Business' Creative Response**

Top 3 Common Answers:



# Measures Likely to be Used to Address the Economic Impact of COVID-19







# **Provincial/Federal Supports Required**

Top 3 Common Answers:



### **Municipal Supports Required**







# **Government Support Accessed**



# **Type of Government Support Accessed**