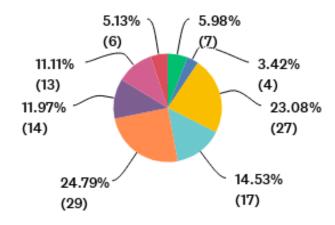

ued to record significant impact and even temporary shut down in response to COVID-19. 79 businesses spoke to the types of impact they are facing and after narrowing it down to the top three common responses, 45.6% are facing financial impact, 21.5% are temporarily pausing operations, and 8.9% are facing a shortage of employees.

This trying time has certainly pushed many local businesses to test out different ways of operating or attracting customers. 67 businesses recorded the creative ways they've continued operations with 28.4% using social media marketing, 20.9% implementing take out and curbside pick up and another 20.9% said they have taken sales online. It was great to see that many have also applied safety precautions for staff and customers.





# **Local Municipal Geography**







#### **Business Sector**







#### **Size of Workforce Prior to COVID-19**



#### **Size of Workforce Post COVID-19**





# **Level of Impact**







# **Type of Impact**

Top 3 Common Answers:





#### **Business Response to COVID-19**







# **Business' Creative Response**

Top 3 Common Answers:



# Measures Likely to be Used to Address the Economic Impact of COVID-19







# **Provincial/Federal Supports Required**

Top 3 Common Answers:



### **Municipal Supports Required**







# **Government Support Accessed**



# **Type of Government Support Accessed**