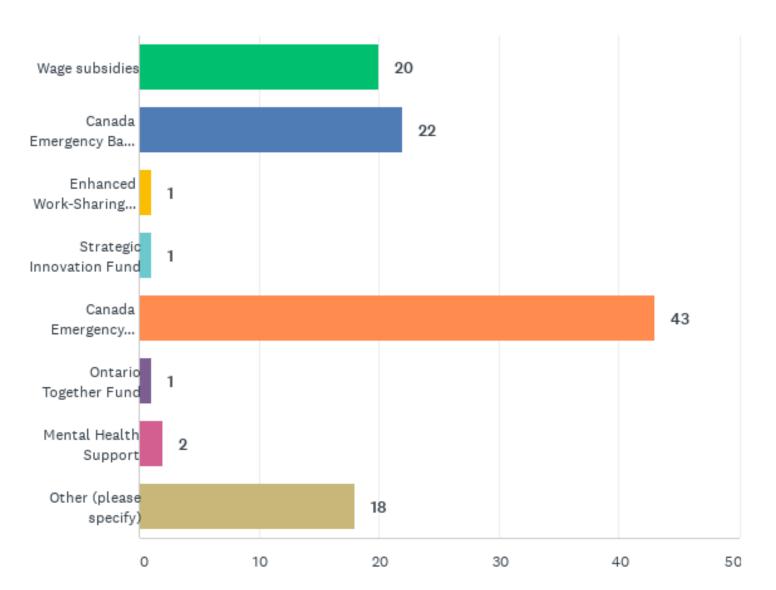

take out and curbside pick up and another 20.9% said they have taken sales online. It was great to see that many have also applied safety precautions for staff and customers.





# **Local Municipal Geography**







#### **Business Sector**







#### **Size of Workforce Prior to COVID-19**



#### **Size of Workforce Post COVID-19**





# **Level of Impact**







# **Type of Impact**

Top 3 Common Answers:





#### **Business Response to COVID-19**







# **Business' Creative Response**

Top 3 Common Answers:



# Measures Likely to be Used to Address the Economic Impact of COVID-19







# **Provincial/Federal Supports Required**

Top 3 Common Answers:



### **Municipal Supports Required**







# **Government Support Accessed**



# **Type of Government Support Accessed**