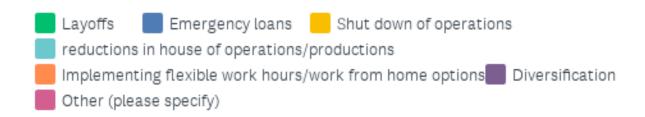

to test out different ways of operating or attracting customers. 67 businesses recorded the creative ways they've continued operations with 28.4% using social media marketing, 20.9% implementing take out and curbside pick up and another 20.9% said they have taken sales online. It was great to see that many have also applied safety precautions for staff and customers.





# **Local Municipal Geography**







#### **Business Sector**







#### **Size of Workforce Prior to COVID-19**



#### **Size of Workforce Post COVID-19**





# **Level of Impact**







# **Type of Impact**

Top 3 Common Answers:





#### **Business Response to COVID-19**







# **Business' Creative Response**

Top 3 Common Answers:



# Measures Likely to be Used to Address the Economic Impact of COVID-19







# **Provincial/Federal Supports Required**

Top 3 Common Answers:



### **Municipal Supports Required**







# **Government Support Accessed**



# **Type of Government Support Accessed**