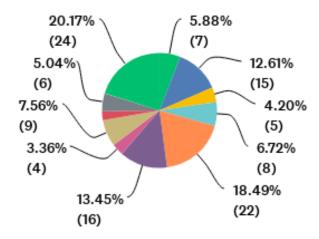

and even temporary shut down in response to COVID-19. 79 businesses spoke to the types of impact they are facing and after narrowing it down to the top three common responses, 45.6% are facing financial impact, 21.5% are temporarily pausing operations, and 8.9% are facing a shortage of employees.

This trying time has certainly pushed many local businesses to test out different ways of operating or attracting customers. 67 businesses recorded the creative ways they've continued operations with 28.4% using social media marketing, 20.9% implementing take out and curbside pick up and another 20.9% said they have taken sales online. It was great to see that many have also applied safety precautions for staff and customers.





# **Local Municipal Geography**







#### **Business Sector**







#### **Size of Workforce Prior to COVID-19**



#### **Size of Workforce Post COVID-19**





# **Level of Impact**







# **Type of Impact**

Top 3 Common Answers:





#### **Business Response to COVID-19**







# **Business' Creative Response**

Top 3 Common Answers:



# Measures Likely to be Used to Address the Economic Impact of COVID-19







# **Provincial/Federal Supports Required**

Top 3 Common Answers:



### **Municipal Supports Required**







# **Government Support Accessed**



# **Type of Government Support Accessed**