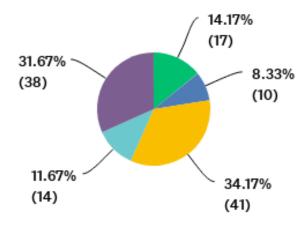

narrowing it down to the top three common responses, 45.6% are facing financial impact, 21.5% are temporarily pausing operations, and 8.9% are facing a shortage of employees.

This trying time has certainly pushed many local businesses to test out different ways of operating or attracting customers. 67 businesses recorded the creative ways they've continued operations with 28.4% using social media marketing, 20.9% implementing take out and curbside pick up and another 20.9% said they have taken sales online. It was great to see that many have also applied safety precautions for staff and customers.





# **Local Municipal Geography**







#### **Business Sector**







#### **Size of Workforce Prior to COVID-19**



#### **Size of Workforce Post COVID-19**





# **Level of Impact**







# **Type of Impact**

Top 3 Common Answers:





#### **Business Response to COVID-19**







# **Business' Creative Response**

Top 3 Common Answers:



# Measures Likely to be Used to Address the Economic Impact of COVID-19







# **Provincial/Federal Supports Required**

Top 3 Common Answers:



### **Municipal Supports Required**







# **Government Support Accessed**



# **Type of Government Support Accessed**