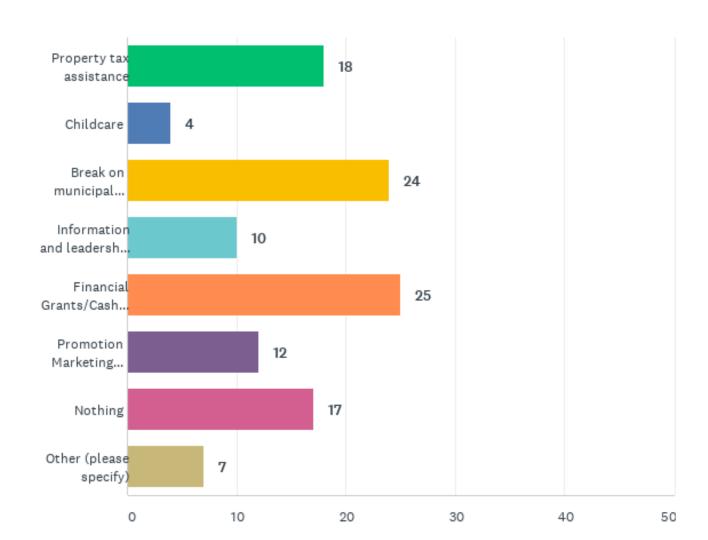

continued operations with 28.4% using social media marketing, 20.9% implementing take out and curbside pick up and another 20.9% said they have taken sales online. It was great to see that many have also applied safety precautions for staff and customers.





# **Local Municipal Geography**







#### **Business Sector**







#### **Size of Workforce Prior to COVID-19**



#### **Size of Workforce Post COVID-19**





# **Level of Impact**







# **Type of Impact**

Top 3 Common Answers:





#### **Business Response to COVID-19**







# **Business' Creative Response**

Top 3 Common Answers:



# Measures Likely to be Used to Address the Economic Impact of COVID-19







# **Provincial/Federal Supports Required**

Top 3 Common Answers:



### **Municipal Supports Required**







# **Government Support Accessed**



# **Type of Government Support Accessed**