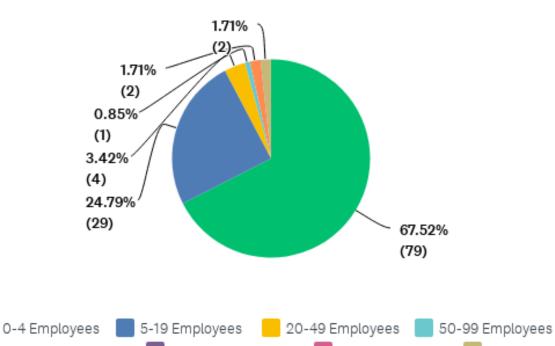

t they are facing and after narrowing it down to the top three common responses, 45.6% are facing financial impact, 21.5% are temporarily pausing operations, and 8.9% are facing a shortage of employees.

This trying time has certainly pushed many local businesses to test out different ways of operating or attracting customers. 67 businesses recorded the creative ways they've continued operations with 28.4% using social media marketing, 20.9% implementing take out and curbside pick up and another 20.9% said they have taken sales online. It was great to see that many have also applied safety precautions for staff and customers.





# **Local Municipal Geography**







#### **Business Sector**







#### **Size of Workforce Prior to COVID-19**



#### **Size of Workforce Post COVID-19**





# **Level of Impact**







# **Type of Impact**

Top 3 Common Answers:





#### **Business Response to COVID-19**







# **Business' Creative Response**

Top 3 Common Answers:



# Measures Likely to be Used to Address the Economic Impact of COVID-19







# **Provincial/Federal Supports Required**

Top 3 Common Answers:



### **Municipal Supports Required**







# **Government Support Accessed**



# **Type of Government Support Accessed**