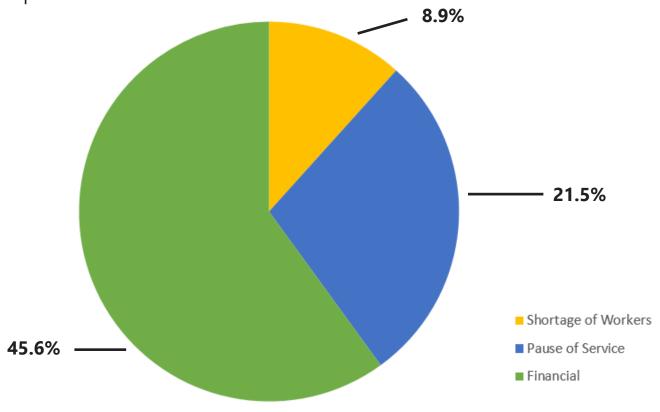

A total of 120 businesses completed the Phase Two Survey. In many cases, the results were similar to Phase 1 of the survey as most businesses continued to record significant impact and even temporary shut down in response to COVID-19. 79 businesses spoke to the types of impact they are facing and after narrowing it down to the top three common responses, 45.6% are facing financial impact, 21.5% are temporarily pausing operations, and 8.9% are facing a shortage of employees.

# **Type of Impact**

Top 3 Common Answers: