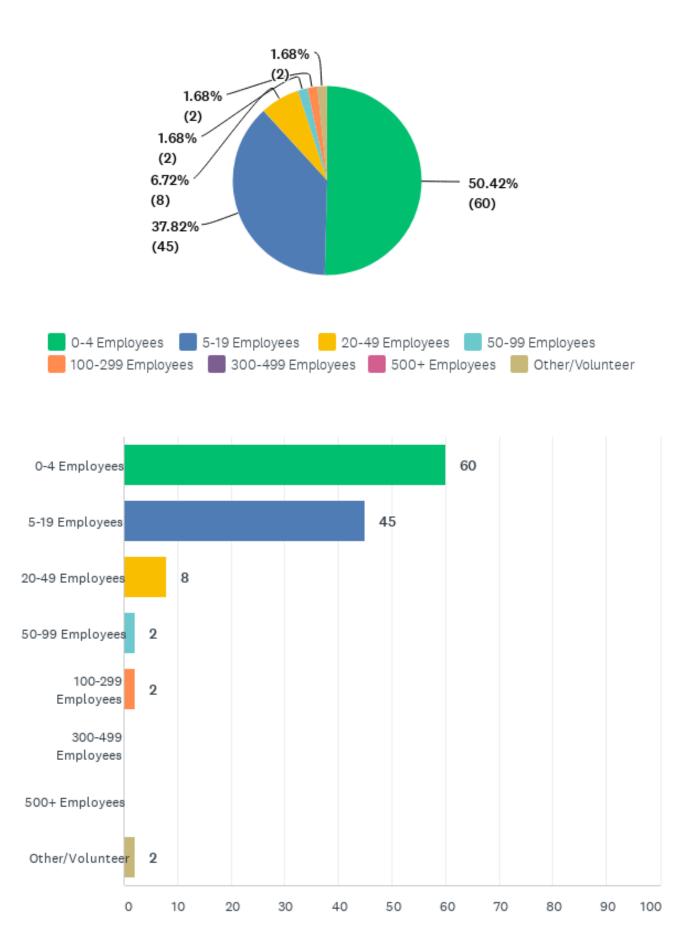

9. 79 businesses spoke to the types of impact they are facing and after narrowing it down to the top three common responses, 45.6% are facing financial impact, 21.5% are temporarily pausing operations, and 8.9% are facing a shortage of employees.

This trying time has certainly pushed many local businesses to test out different ways of operating or attracting customers. 67 businesses recorded the creative ways they've continued operations with 28.4% using social media marketing, 20.9% implementing take out and curbside pick up and another 20.9% said they have taken sales online. It was great to see that many have also applied safety precautions for staff and customers.





# **Local Municipal Geography**







#### **Business Sector**







#### **Size of Workforce Prior to COVID-19**



#### **Size of Workforce Post COVID-19**





# **Level of Impact**







# **Type of Impact**

Top 3 Common Answers:





#### **Business Response to COVID-19**







# **Business' Creative Response**

Top 3 Common Answers:



# Measures Likely to be Used to Address the Economic Impact of COVID-19







# **Provincial/Federal Supports Required**

Top 3 Common Answers:



### **Municipal Supports Required**







# **Government Support Accessed**



# **Type of Government Support Accessed**