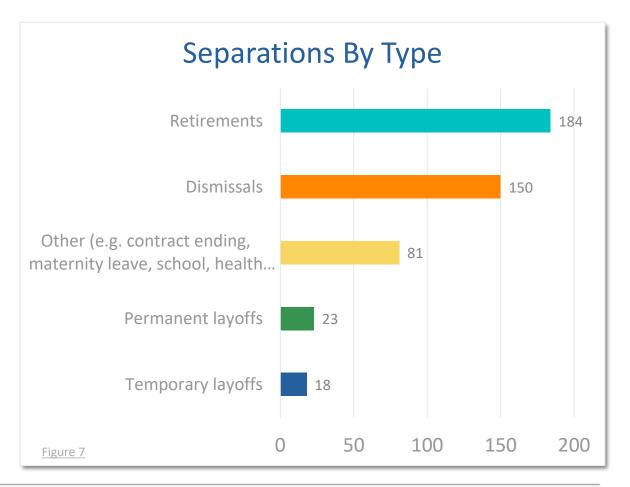

## SEPERATIONS IN THE PAST YEAR

2019

### SEPERATIONS IN THE PAST YEAR

### Reasons for permanent layoffs...

were in single responses and they include "Downturn in business", "Funding cuts positions eliminated", "Restructuring", "Seasonality" and "Shortage of work". A total of seven(7) employers all indicated "Seasonality" as a **reason** for **temporary layoff** of employees.