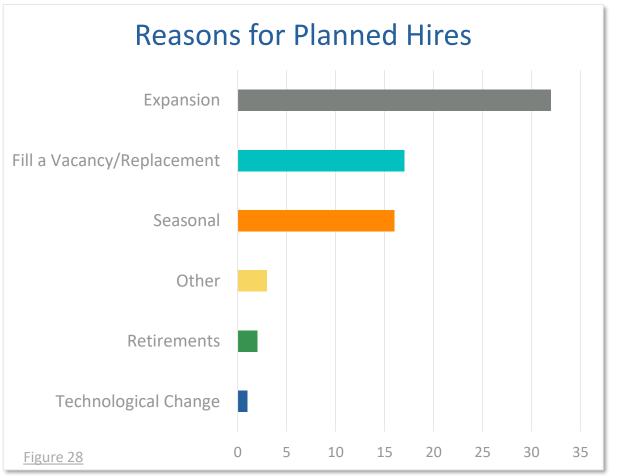

### PLANNED HIRING 2020

### **Employers are hopeful for the future**

- 66% of employers planned to hire in 2020
- Top reason for hiring expansion
- Top skills needed technical