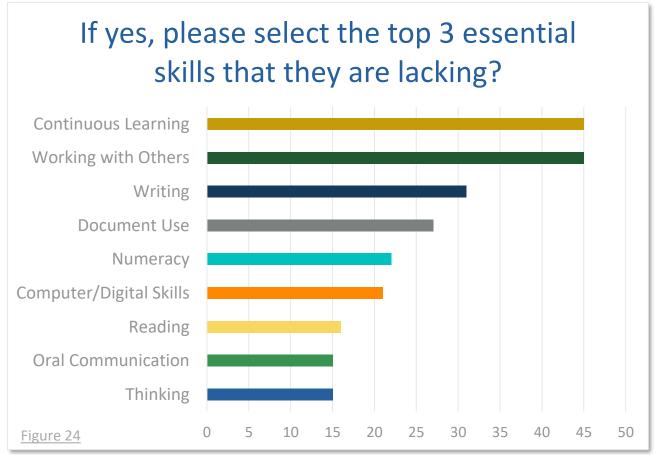

IN THE PAST YEAR

2019











### SEPERATIONS IN THE PAST YEAR







### Reasons for permanent layoffs...

were in single responses and they include "Downturn in business", "Funding cuts positions eliminated", "Restructuring", "Seasonality" and "Shortage of work". A total of seven(7) employers all indicated "Seasonality" as a **reason** for **temporary layoff** of employees.







### RETENTION

#### CHALLENGES AND STRATEGIES











## HARD-TO-FILL POSITIONS

IN THE PAST YEAR - 2019











## HARD-TO-FILL POSITIONS

#### CONTINUED









### SOURCING FOR TALENT











### SOURCING FOR TALENT

#### CONTINUED









## EFFORTS TO STRENGTHEN THE WORKFORCE











### SKILLS SOUGHT BY EMPLOYERS









### SKILLS SOUGHT BY EMPLOYERS











## NEEDS IN TRAINING











### PLANNED HIRING 2020











### PLANNED HIRING 2020











## EFFECT OF TECHNOLOGY ON THE WORKFORCE









# CONCLUSIONS OF RESULTS

#### **Employees were on the move in Middlesex**

- 77% of respondents to the survey had employees who left in 2019
- 51% of employers considered employee retention a challenge

#### Need for more job candidates in Middlesex

- Hard-to-fill positions were at all skill levels
- Not enough applicants was the primary reason

### **Employers are hopeful for the future**

- 66% of employers planned to hire in 2020
- Top reason for hiring expansion
- Top skills needed technical











### **EMPLOYERONE**

# SURVEY

2020

Results for the County of Middlesex

For more information or if you have any questions regarding the content of this repo