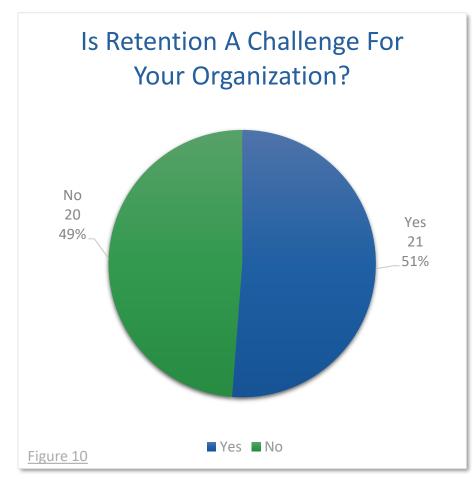

### RETENTION

#### CHALLENGES AND STRATEGIES

#### **Employees were on the move in Middlesex**

- 77% of respondents to the survey had employees who left in 2019
- 51% of employers considered employee retention a challenge