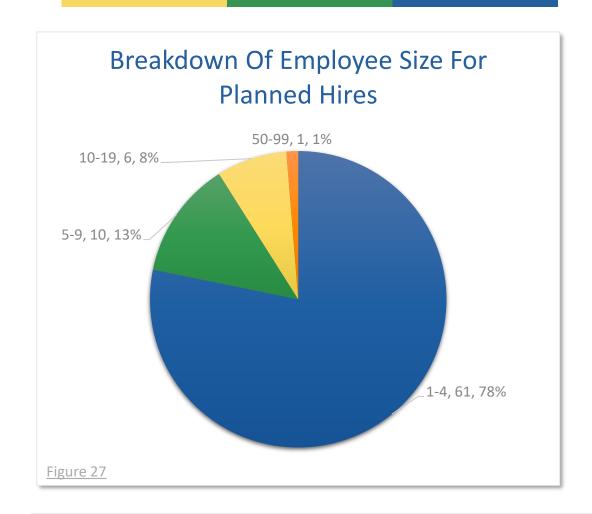

### Reasons for permanent layoffs...

were in single responses and they include "Downturn in business", "Funding cuts positions eliminated", "Restructuring", "Seasonality" and "Shortage of work". A total of seven(7) employers all indicated "Seasonality" as a **reason** for **temporary layoff** of employees.







### RETENTION

#### CHALLENGES AND STRATEGIES











## HARD-TO-FILL POSITIONS

IN THE PAST YEAR - 2019











## HARD-TO-FILL POSITIONS

#### CONTINUED









### SOURCING FOR TALENT











### SOURCING FOR TALENT

#### CONTINUED









## EFFORTS TO STRENGTHEN THE WORKFORCE











### SKILLS SOUGHT BY EMPLOYERS









### SKILLS SOUGHT BY EMPLOYERS











## NEEDS IN TRAINING











### PLANNED HIRING 2020











### PLANNED HIRING 2020











## EFFECT OF TECHNOLOGY ON THE WORKFORCE









# CONCLUSIONS OF RESULTS

#### **Employees were on the move in Middlesex**

- 77% of respondents to the survey had employees who left in 2019
- 51% of employers considered employee retention a challenge

#### Need for more job candidates in Middlesex

- Hard-to-fill positions were at all skill levels
- Not enough applicants was the primary reason

### **Employers are hopeful for the future**

- 66% of employers planned to hire in 2020
- Top reason for hiring expansion
- Top skills needed technical











### **EMPLOYERONE**

# SURVEY

2020

Results for the County of Middlesex

For more information or if you have any questions regarding the content of this report, please contact:

Invest in Middlesex County
Cara Finn <a href="m