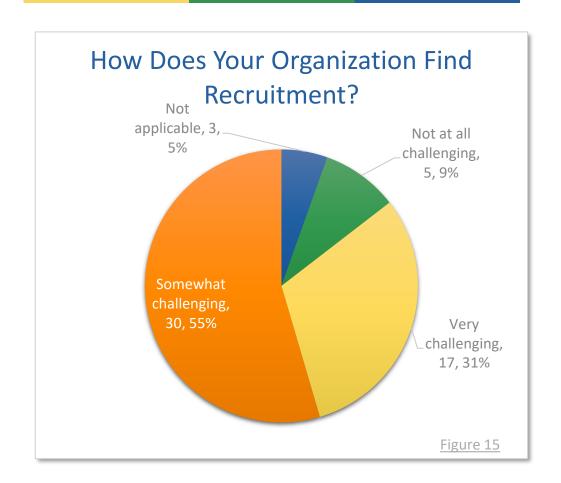

st this crisis.









### TOTAL SURVEYS COLLECTED

#### MIDDLESEX COUNTY









# MORE SAMPLE DETAILS











# MORE SAMPLE DETAILS

#### CONTINUED









## HIRED IN THE PAST YEAR









## SEPERATIONS IN THE PAST YEAR

2019











### SEPERATIONS IN THE PAST YEAR







### Reasons for permanent layoffs...

were in single responses and they include "Downturn in business", "Funding cuts positions eliminated", "Restructuring", "Seasonality" and "Shortage of work". A total of seven(7) employers all indicated "Seasonality" as a **reason** for **temporary layoff** of employees.







### RETENTION

#### CHALLENGES AND STRATEGIES











## HARD-TO-FILL POSITIONS

IN THE PAST YEAR - 2019











## HARD-TO-FILL POSITIONS

#### CONTINUED









### SOURCING FOR TALENT











### SOURCING FOR TALENT

#### CONTINUED









## EFFORTS TO STRENGTHEN THE WORKFORCE











### SKILLS SOUGHT BY EMPLOYERS









### SKILLS SOUGHT BY EMPLOYERS











## NEEDS IN TRAINING











### PLANNED HIRING 2020











### PLANNED HIRING 2020











## EFFECT OF TECHNOLOGY ON THE WORKFORCE









# CONCLUSIONS OF RESULTS

#### **Employees were on the move in Middlesex**

- 77% of respondents to the survey had employees who left in 2019
- 51% of employers considered employee retention a challenge

#### Need for more job candidates in Middlesex

- Hard-to-fill positions were at all skill levels
- Not enough applicants was the primary reason

### **Employers are hopeful for the future**

- 66% of employers planned to hire in 2020
- Top reason for h