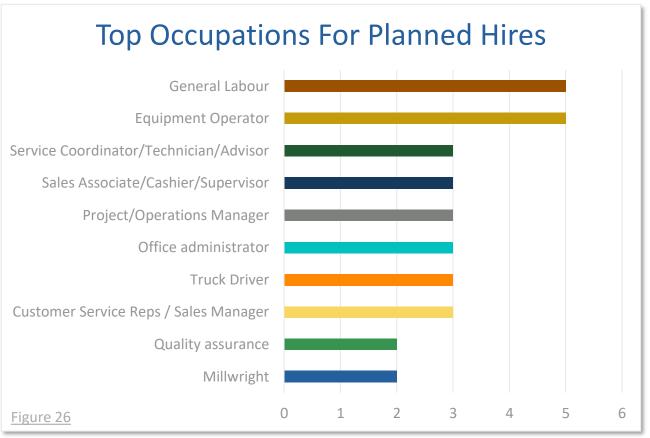

## SEPERATIONS IN THE PAST YEAR







### Reasons for permanent layoffs...

were in single responses and they include "Downturn in business", "Funding cuts positions eliminated", "Restructuring", "Seasonality" and "Shortage of work". A total of seven(7) employers all indicated "Seasonality" as a **reason** for **temporary layoff** of employees.







### RETENTION

#### CHALLENGES AND STRATEGIES











## HARD-TO-FILL POSITIONS

IN THE PAST YEAR - 2019











## HARD-TO-FILL POSITIONS

#### CONTINUED









### SOURCING FOR TALENT











### SOURCING FOR TALENT

#### CONTINUED









## EFFORTS TO STRENGTHEN THE WORKFORCE











### SKILLS SOUGHT BY EMPLOYERS









### SKILLS SOUGHT BY EMPLOYERS











## NEEDS IN TRAINING











### PLANNED HIRING 2020











### PLANNED HIRING 2020











## EFFECT OF TECHNOLOGY ON THE WORKFORCE









# CONCLUSIONS OF RESULTS

#### **Employees were on the move in Middlesex**

- 77% of respondents to the survey had employees who left in 2019
- 51% of employers considered employee retention a challenge

#### Need for more job candidates in Middlesex

- Hard-to-fill positions were at all skill levels
- Not enough applicants was the primary reason

### **Employers are hopeful for the future**

- 66% of employers planned to hire in 2020
- Top reason for hiring expansion
- Top skills needed technical











### **EMPLOYERONE**

# SURVEY

2020

Results for the County of Middlesex

For more information or if you have any questions regarding the content of this report, please contact:

Invest in Midd