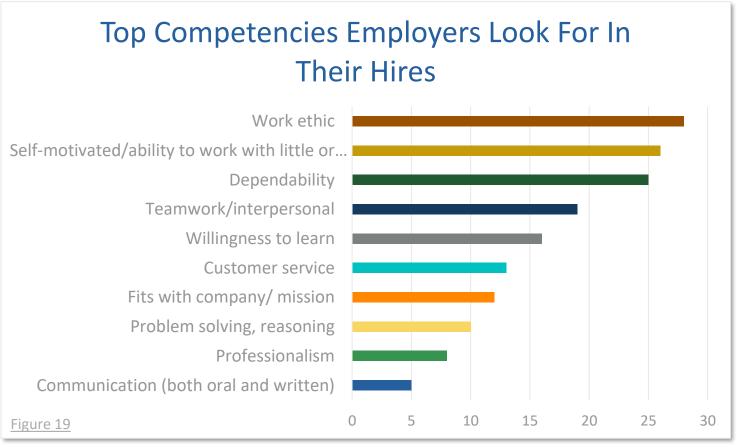

TAILS











# MORE SAMPLE DETAILS

#### CONTINUED









## HIRED IN THE PAST YEAR









## SEPERATIONS IN THE PAST YEAR

2019











### SEPERATIONS IN THE PAST YEAR







### Reasons for permanent layoffs...

were in single responses and they include "Downturn in business", "Funding cuts positions eliminated", "Restructuring", "Seasonality" and "Shortage of work". A total of seven(7) employers all indicated "Seasonality" as a **reason** for **temporary layoff** of employees.







### RETENTION

#### CHALLENGES AND STRATEGIES











## HARD-TO-FILL POSITIONS

IN THE PAST YEAR - 2019











## HARD-TO-FILL POSITIONS

#### CONTINUED









### SOURCING FOR TALENT











### SOURCING FOR TALENT

#### CONTINUED









## EFFORTS TO STRENGTHEN THE WORKFORCE











### SKILLS SOUGHT BY EMPLOYERS









### SKILLS SOUGHT BY EMPLOYERS











## NEEDS IN TRAINING











### PLANNED HIRING 2020











### PLANNED HIRING 2020











## EFFECT OF TECHNOLOGY ON THE WORKFORCE









# CONCLUSIONS OF RESULTS

#### **Employees were on the move in Middlesex**

- 77% of respondents to the survey had employees who left in 2019
- 51% of employers considered employee retention a challenge

#### Need for more job candidates in Middlesex

- Hard-to-fill positions were at all skill levels
- Not enough applicants was the primary reason

### **Employers are hopeful for the future**

- 66% of employers planned to hire in 2020
- Top reason for hiring expansion
- Top skills needed technical











### **EMPLOYERONE**

# SURVEY

2020

Results