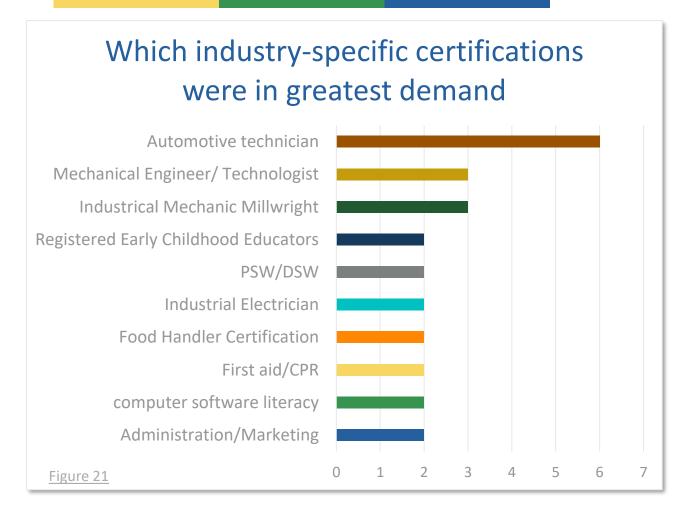

PAST YEAR









## SEPERATIONS IN THE PAST YEAR

2019











### SEPERATIONS IN THE PAST YEAR







### Reasons for permanent layoffs...

were in single responses and they include "Downturn in business", "Funding cuts positions eliminated", "Restructuring", "Seasonality" and "Shortage of work". A total of seven(7) employers all indicated "Seasonality" as a **reason** for **temporary layoff** of employees.







### RETENTION

#### CHALLENGES AND STRATEGIES











## HARD-TO-FILL POSITIONS

IN THE PAST YEAR - 2019











## HARD-TO-FILL POSITIONS

#### CONTINUED









### SOURCING FOR TALENT











### SOURCING FOR TALENT

#### CONTINUED









## EFFORTS TO STRENGTHEN THE WORKFORCE











### SKILLS SOUGHT BY EMPLOYERS









### SKILLS SOUGHT BY EMPLOYERS











## NEEDS IN TRAINING











### PLANNED HIRING 2020











### PLANNED HIRING 2020











## EFFECT OF TECHNOLOGY ON THE WORKFORCE









# CONCLUSIONS OF RESULTS

#### **Employees were on the move in Middlesex**

- 77% of respondents to the survey had employees who left in 2019
- 51% of employers considered employee retention a challenge

#### Need for more job candidates in Middlesex

- Hard-to-fill positions were at all skill levels
- Not enough applicants was the primary reason

### **Employers are hopeful for the future**

- 66% of employers planned to hire in 2020
- Top reason for hiring expansion
- Top skills needed technical











### **EMPLOYERONE**

# SURVEY

2020

Results for the County of Middlesex

For more information or if you have any questions