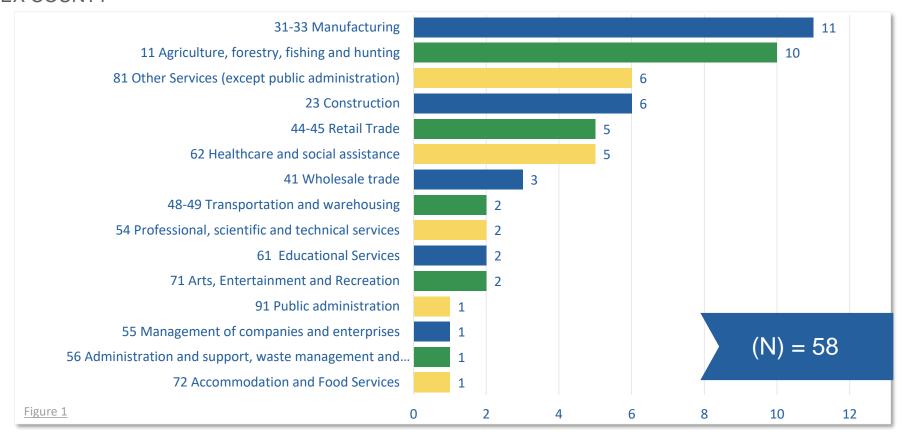

### EMPLOYERONE SURVEY SURVEY

2020

Results for the County of Middlesex









## RESULTS

The Employer One Survey was conducted in January 2020 to gain insight from employers on their workforce issues in Middlesex County. The survey was delivered by the Middlesex Workforce Development Partnership as part of a broader survey across South West Ontario.

Employers told us what workforce issues they experienced in 2019 and what they were expecting for 2020. Covid-19 has been a set-back in those plans, but it is important to know any under-lying workforce issues as we move forward past this crisis.









### TOTAL SURVEYS COLLECTED

#### MIDDLESEX COUNTY









# MORE SAMPLE DETAILS











# MORE SAMPLE DETAILS

#### CONTINUED









## HIRED IN THE PAST YEAR









## SEPERATIONS IN THE PAST YEAR

2019











### SEPERATIONS IN THE PAST YEAR







### Reasons for permanent layoffs...

were in single responses and they include "Downturn in business", "Funding cuts positions eliminated", "Restructuring", "Seasonality" and "Shortage of work". A total of seven(7) employers all indicated "Seasonality" as a **reason** for **temporary layoff** of employees.







### RETENTION

#### CHALLENGES AND STRATEGIES











## HARD-TO-FILL POSITIONS

IN THE PAST YEAR - 2019











## HARD-TO-FILL POSITIONS

#### CONTINUED









### SOURCING FOR TALENT











### SOURCING FOR TALENT

#### CONTINUED









## EFFORTS TO STRE