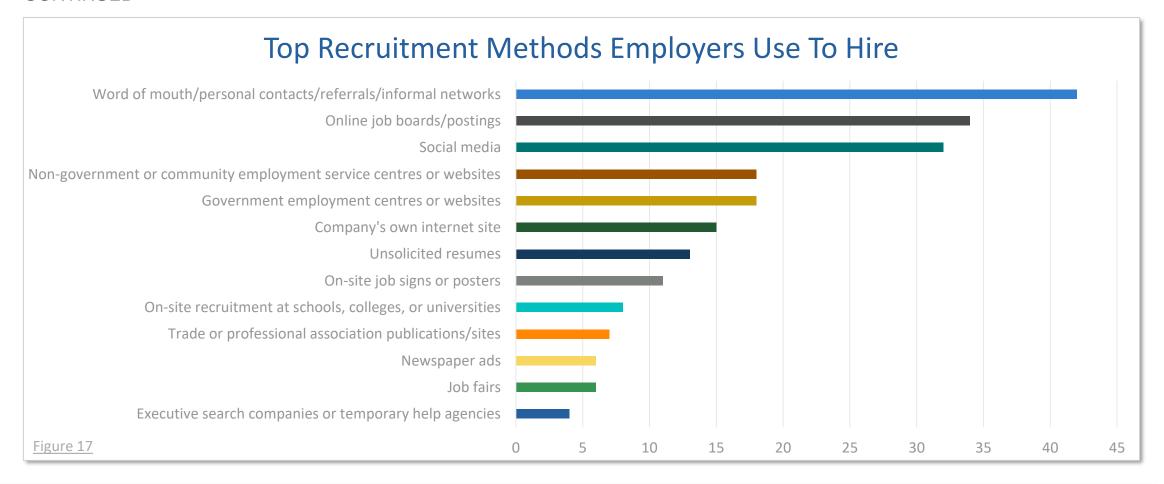

D

#### MIDDLESEX COUNTY









# MORE SAMPLE DETAILS











# MORE SAMPLE DETAILS

#### CONTINUED









## HIRED IN THE PAST YEAR









## SEPERATIONS IN THE PAST YEAR

2019











### SEPERATIONS IN THE PAST YEAR







### Reasons for permanent layoffs...

were in single responses and they include "Downturn in business", "Funding cuts positions eliminated", "Restructuring", "Seasonality" and "Shortage of work". A total of seven(7) employers all indicated "Seasonality" as a **reason** for **temporary layoff** of employees.







### RETENTION

#### CHALLENGES AND STRATEGIES











## HARD-TO-FILL POSITIONS

IN THE PAST YEAR - 2019











## HARD-TO-FILL POSITIONS

#### CONTINUED









### SOURCING FOR TALENT











### SOURCING FOR TALENT

#### CONTINUED









## EFFORTS TO STRENGTHEN THE WORKFORCE











### SKILLS SOUGHT BY EMPLOYERS









### SKILLS SOUGHT BY EMPLOYERS











## NEEDS IN TRAINING











### PLANNED HIRING 2020











### PLANNED HIRING 2020











## EFFECT OF TECHNOLOGY ON THE WORKFORCE









# CONCLUSIONS OF RESULTS

#### **Employees were on the move in Middlesex**

- 77% of respondents to the survey had employees who left in 2019
- 51% of employers considered employee retention a challenge

#### Need for more job candidates in Middlesex

- Hard-to-fill positions were at all skill levels
- Not enough applicants was the primary reason

### **Employers are hopeful for the future**

- 66% of employers planned to hire in 2020
- Top reason for hiring expansion
- Top skills needed technical