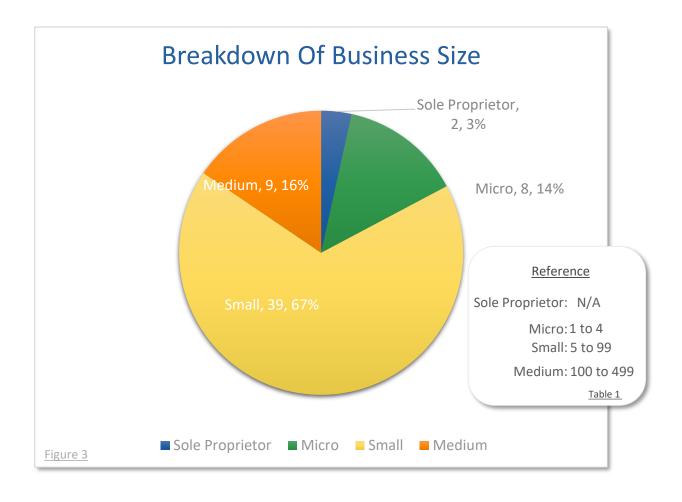

### EMPLOYERONE SURVEY SURVEY

2020

Results for the County of Middlesex









## RESULTS

The Employer One Survey was conducted in January 2020 to gain insight from employers on their workforce issues in Middlesex County. The survey was delivered by the Middlesex Workforce Development Partnership as part of a broader survey across South West Ontario.

Employers told us what workforce issues they experienced in 2019 and what they were expecting for 2020. Covid-19 has been a set-back in those plans, but it is important to know any under-lying workforce issues as we move forward past this crisis.









### TOTAL SURVEYS COLLECTED

#### MIDDLESEX COUNTY









# MORE SAMPLE DETAILS











# MORE SAMPLE DETAILS

#### CONTINUED









## HIRED IN THE PAST YEAR









## SEPERATIONS IN THE PAST YEAR

2019











### SEPERATIONS IN THE PAST YEAR







### Reasons for permanent layoffs...

were in single responses and they include "Downturn in business", "Funding cuts positions eliminated", "Restructuring", "Seasonality" and "Shortage of work". A total of seven(7) employers all indicated "Seasonality" as a **reason** for **temporary layoff** of employees.







### RETENTION

#### CHALLENGES AND STRATEGIES











## HARD-TO-FILL POSITIONS

IN THE PAST YEAR - 2019











## HARD-TO-FILL POSITIONS

#### CONTINUED









### SOURCING FOR TALENT











### SOURCING FOR TALENT

#### CONTINUED









## EFFORTS TO STRENGTHEN THE WORKFORCE











#