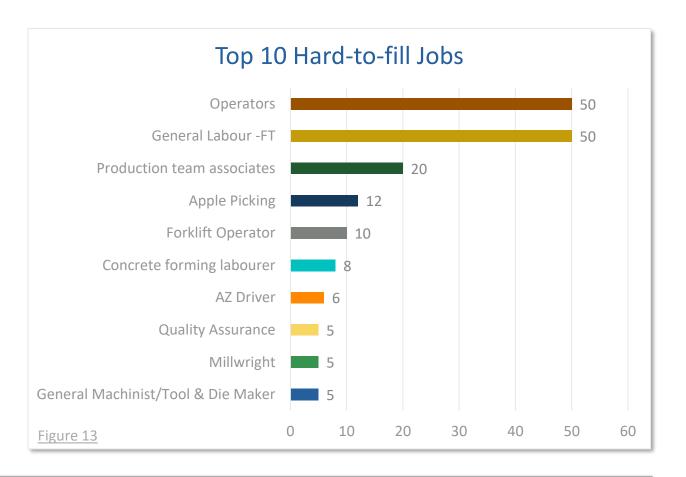

## HARD-TO-FILL POSITIONS

IN THE PAST YEAR - 2019

## HARD-TO-FILL POSITIONS

#### CONTINUED

#### Need for more job candidates in Middlesex

- Hard-to-fill positions were at all skill levels
- Not enough applicants was the primary reason