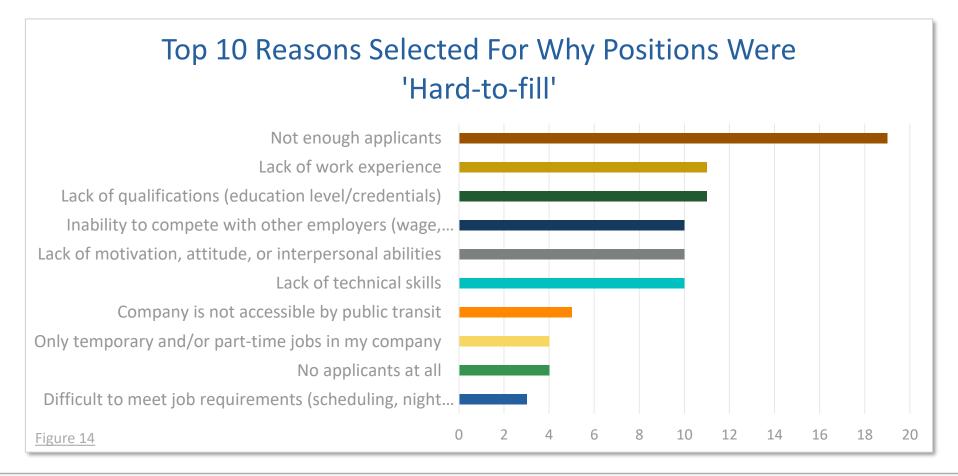

## HARD-TO-FILL POSITIONS

#### CONTINUED

#### Need for more job candidates in Middlesex

- Hard-to-fill positions were at all skill levels
- Not enough applicants was the primary reason