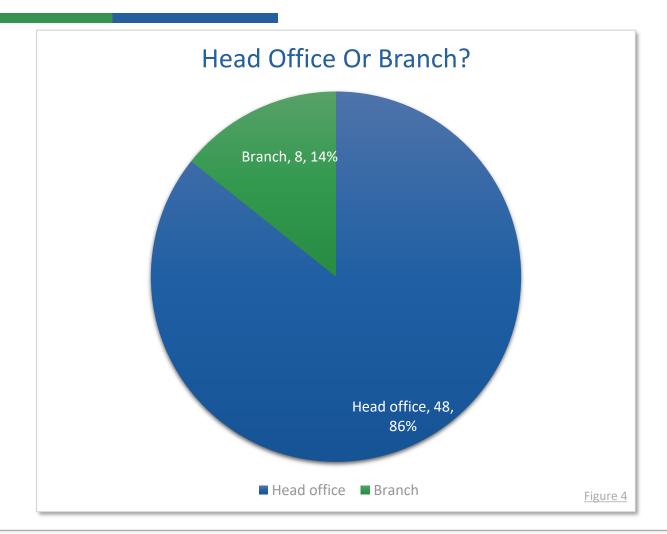

### EMPLOYERONE SURVEY SURVEY

2020

Results for the County of Middlesex









## RESULTS

The Employer One Survey was conducted in January 2020 to gain insight from employers on their workforce issues in Middlesex County. The survey was delivered by the Middlesex Workforce Development Partnership as part of a broader survey across South West Ontario.

Employers told us what workforce issues they experienced in 2019 and what they were expecting for 2020. Covid-19 has been a set-back in those plans, but it is important to know any under-lying workforce issues as we move forward past this crisis.









### TOTAL SURVEYS COLLECTED

#### MIDDLESEX COUNTY









# MORE SAMPLE DETAILS











# MORE SAMPLE DETAILS

#### CONTINUED









## HIRED IN THE PAST YEAR









## SEPERATIONS IN THE PAST YEAR

2019











### SEPERATIONS IN THE PAST YEAR







### Reasons for permanent layoffs...

were in single responses and they include "Downturn in business", "Funding cuts positions eliminated", "Restructuring", "Seasonality" and "Shortage of work". A total of seven(7) employers all indicated "Seasonality" as a **reason** for **temporary layoff** of employees.







### RETENTION

#### CHALLENGES AND STRATEGIES











## HARD-TO-FILL POSITIONS

IN THE PAST YEAR - 2019











## HARD-TO-FILL POSITIONS

#### CONTINUED









### SOURCING FOR TALENT











### SOURCING FOR TALENT

#### CONTINUED









## EFFORTS TO STRENGTHEN THE WORKFORCE











### SKILLS SOUGHT BY EMPLOYERS









### SKIL