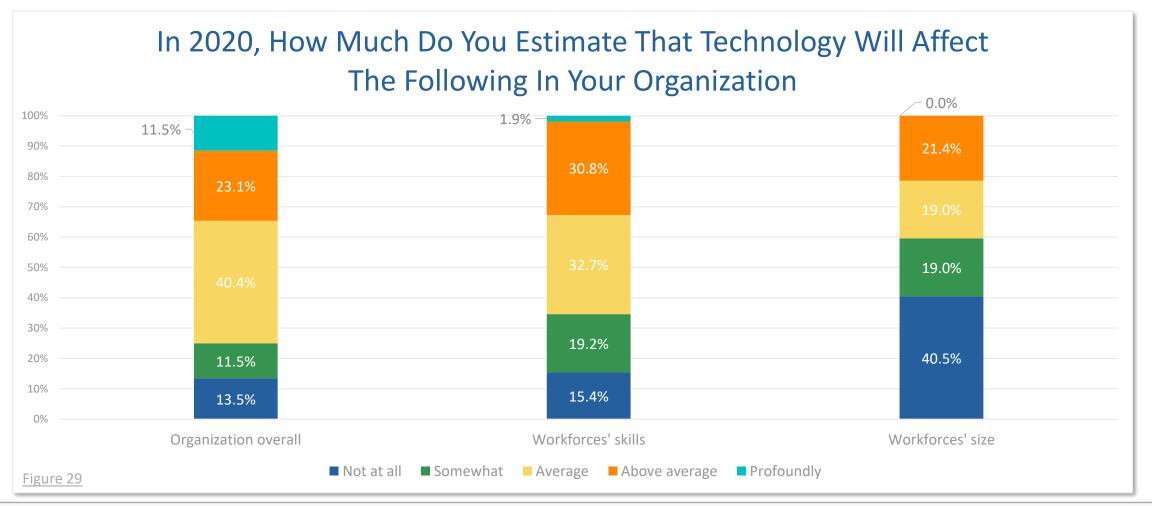

single responses and they include "Downturn in business", "Funding cuts positions eliminated", "Restructuring", "Seasonality" and "Shortage of work". A total of seven(7) employers all indicated "Seasonality" as a **reason** for **temporary layoff** of employees.







### RETENTION

#### CHALLENGES AND STRATEGIES











## HARD-TO-FILL POSITIONS

IN THE PAST YEAR - 2019











## HARD-TO-FILL POSITIONS

#### CONTINUED









### SOURCING FOR TALENT











### SOURCING FOR TALENT

#### CONTINUED









## EFFORTS TO STRENGTHEN THE WORKFORCE











### SKILLS SOUGHT BY EMPLOYERS









### SKILLS SOUGHT BY EMPLOYERS











## NEEDS IN TRAINING











### PLANNED HIRING 2020











### PLANNED HIRING 2020











## EFFECT OF TECHNOLOGY ON THE WORKFORCE









# CONCLUSIONS OF RESULTS

#### **Employees were on the move in Middlesex**

- 77% of respondents to the survey had employees who left in 2019
- 51% of employers considered employee retention a challenge

#### Need for more job candidates in Middlesex

- Hard-to-fill positions were at all skill levels
- Not enough applicants was the primary reason

### **Employers are hopeful for the future**

- 66% of employers planned to hire in 2020
- Top reason for hiring expansion
- Top skills needed technical











### **EMPLOYERONE**

# SURVEY

2020

Results for the County of Middlesex

For more information or if you have any questions regarding the content of this report, please contact:

Invest in Middlesex County
Cara Finn <a href="mailto:cfinn@middlesex.ca">cfinn@middlesex.ca</a>
<a