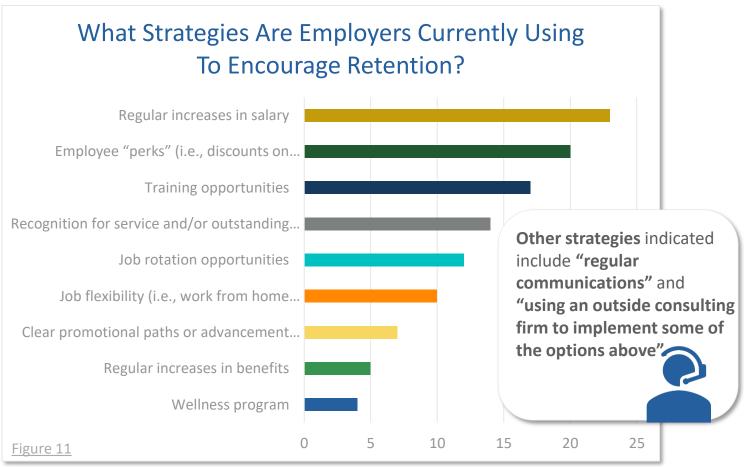

xpecting for 2020. Covid-19 has been a set-back in those plans, but it is important to know any under-lying workforce issues as we move forward past this crisis.









### TOTAL SURVEYS COLLECTED

#### MIDDLESEX COUNTY









# MORE SAMPLE DETAILS











# MORE SAMPLE DETAILS

#### CONTINUED









## HIRED IN THE PAST YEAR









## SEPERATIONS IN THE PAST YEAR

2019











### SEPERATIONS IN THE PAST YEAR







### Reasons for permanent layoffs...

were in single responses and they include "Downturn in business", "Funding cuts positions eliminated", "Restructuring", "Seasonality" and "Shortage of work". A total of seven(7) employers all indicated "Seasonality" as a **reason** for **temporary layoff** of employees.







### RETENTION

#### CHALLENGES AND STRATEGIES











## HARD-TO-FILL POSITIONS

IN THE PAST YEAR - 2019











## HARD-TO-FILL POSITIONS

#### CONTINUED









### SOURCING FOR TALENT











### SOURCING FOR TALENT

#### CONTINUED









## EFFORTS TO STRENGTHEN THE WORKFORCE











### SKILLS SOUGHT BY EMPLOYERS









### SKILLS SOUGHT BY EMPLOYERS











## NEEDS IN TRAINING











### PLANNED HIRING 2020











### PLANNED HIRING 2020











## EFFECT OF TECHNOLOGY ON THE WORKFORCE









# CONCLUSIONS OF RESULTS

#### **Employees were on the move in Middlesex**

- 77% of respondents to the survey had employees who left in 2019
- 51% of employers considered employee retention a challenge

#### Need for more job candidates in Middlesex

- Hard-to-fill positions were at all skill levels
- Not eno