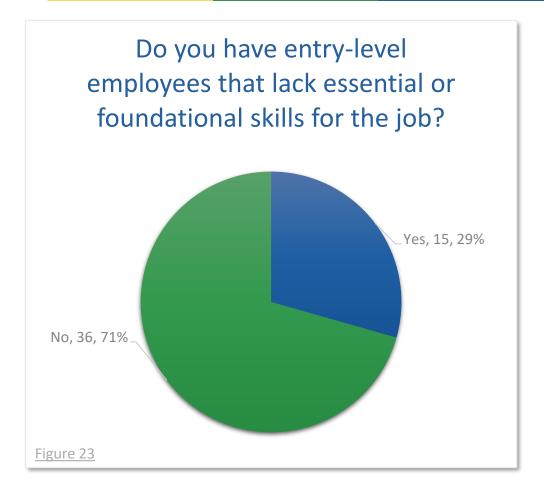

S IN THE PAST YEAR

2019











### SEPERATIONS IN THE PAST YEAR







### Reasons for permanent layoffs...

were in single responses and they include "Downturn in business", "Funding cuts positions eliminated", "Restructuring", "Seasonality" and "Shortage of work". A total of seven(7) employers all indicated "Seasonality" as a **reason** for **temporary layoff** of employees.







### RETENTION

#### CHALLENGES AND STRATEGIES











## HARD-TO-FILL POSITIONS

IN THE PAST YEAR - 2019











## HARD-TO-FILL POSITIONS

#### CONTINUED









### SOURCING FOR TALENT











### SOURCING FOR TALENT

#### CONTINUED









## EFFORTS TO STRENGTHEN THE WORKFORCE











### SKILLS SOUGHT BY EMPLOYERS









### SKILLS SOUGHT BY EMPLOYERS











## NEEDS IN TRAINING











### PLANNED HIRING 2020











### PLANNED HIRING 2020











## EFFECT OF TECHNOLOGY ON THE WORKFORCE









# CONCLUSIONS OF RESULTS

#### **Employees were on the move in Middlesex**

- 77% of respondents to the survey had employees who left in 2019
- 51% of employers considered employee retention a challenge

#### Need for more job candidates in Middlesex

- Hard-to-fill positions were at all skill levels
- Not enough applicants was the primary reason

### **Employers are hopeful for the future**

- 66% of employers planned to hire in 2020
- Top reason for hiring expansion
- Top skills needed technical











### **EMPLOYERONE**

# SURVEY

2020

Results for the County of Middlesex

For more information or if you have any questions regarding the content of this re