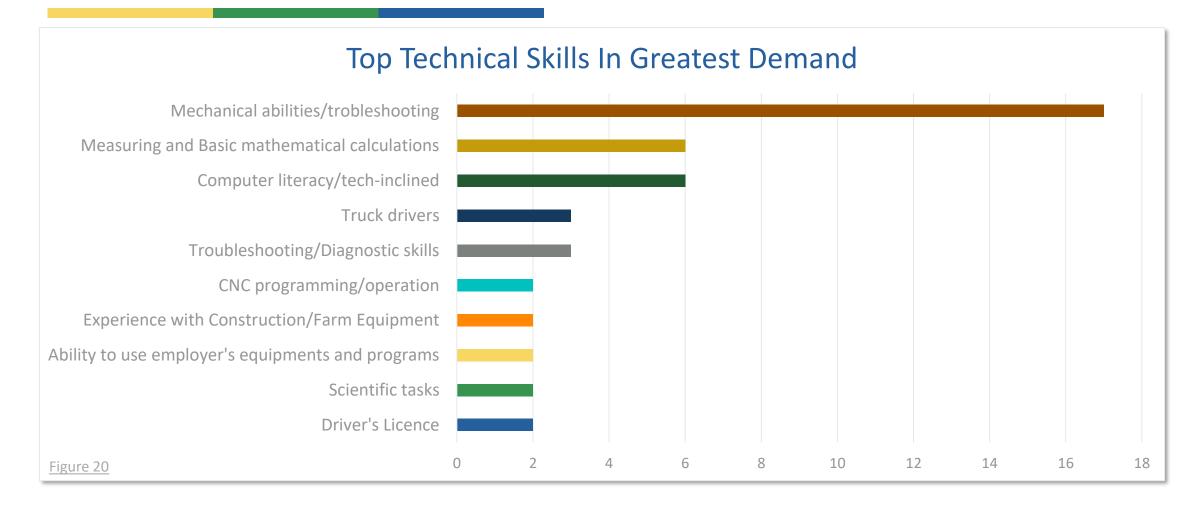

#### CONTINUED









## HIRED IN THE PAST YEAR









## SEPERATIONS IN THE PAST YEAR

2019











### SEPERATIONS IN THE PAST YEAR







### Reasons for permanent layoffs...

were in single responses and they include "Downturn in business", "Funding cuts positions eliminated", "Restructuring", "Seasonality" and "Shortage of work". A total of seven(7) employers all indicated "Seasonality" as a **reason** for **temporary layoff** of employees.







### RETENTION

#### CHALLENGES AND STRATEGIES











## HARD-TO-FILL POSITIONS

IN THE PAST YEAR - 2019











## HARD-TO-FILL POSITIONS

#### CONTINUED









### SOURCING FOR TALENT











### SOURCING FOR TALENT

#### CONTINUED









## EFFORTS TO STRENGTHEN THE WORKFORCE











### SKILLS SOUGHT BY EMPLOYERS









### SKILLS SOUGHT BY EMPLOYERS











## NEEDS IN TRAINING











### PLANNED HIRING 2020











### PLANNED HIRING 2020











## EFFECT OF TECHNOLOGY ON THE WORKFORCE









# CONCLUSIONS OF RESULTS

#### **Employees were on the move in Middlesex**

- 77% of respondents to the survey had employees who left in 2019
- 51% of employers considered employee retention a challenge

#### Need for more job candidates in Middlesex

- Hard-to-fill positions were at all skill levels
- Not enough applicants was the primary reason

### **Employers are hopeful for the future**

- 66% of employers planned to hire in 2020
- Top reason for hiring expansion
- Top skills needed technical











### **EMPLOYERONE**

# SURVEY

2020

Results for the County of Middlesex

For more i