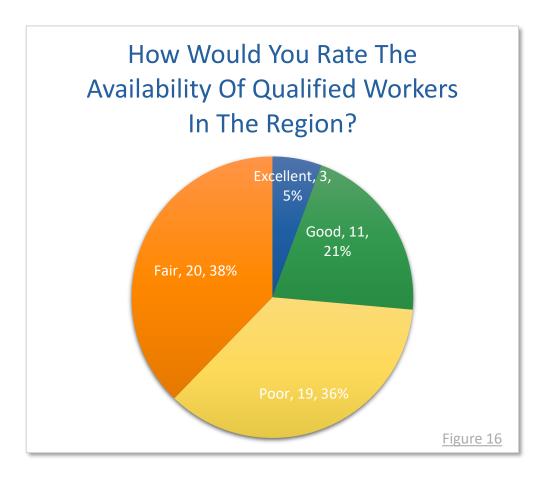

this crisis.









### TOTAL SURVEYS COLLECTED

#### MIDDLESEX COUNTY









# MORE SAMPLE DETAILS











# MORE SAMPLE DETAILS

#### CONTINUED









## HIRED IN THE PAST YEAR









## SEPERATIONS IN THE PAST YEAR

2019











### SEPERATIONS IN THE PAST YEAR







### Reasons for permanent layoffs...

were in single responses and they include "Downturn in business", "Funding cuts positions eliminated", "Restructuring", "Seasonality" and "Shortage of work". A total of seven(7) employers all indicated "Seasonality" as a **reason** for **temporary layoff** of employees.







### RETENTION

#### CHALLENGES AND STRATEGIES











## HARD-TO-FILL POSITIONS

IN THE PAST YEAR - 2019











## HARD-TO-FILL POSITIONS

#### CONTINUED









### SOURCING FOR TALENT











### SOURCING FOR TALENT

#### CONTINUED









## EFFORTS TO STRENGTHEN THE WORKFORCE











### SKILLS SOUGHT BY EMPLOYERS









### SKILLS SOUGHT BY EMPLOYERS











## NEEDS IN TRAINING











### PLANNED HIRING 2020











### PLANNED HIRING 2020











## EFFECT OF TECHNOLOGY ON THE WORKFORCE









# CONCLUSIONS OF RESULTS

#### **Employees were on the move in Middlesex**

- 77% of respondents to the survey had employees who left in 2019
- 51% of employers considered employee retention a challenge

#### Need for more job candidates in Middlesex

- Hard-to-fill positions were at all skill levels
- Not enough applicants was the primary reason

### **Employers are hopeful for the future**

- 66% of employers planned to hire in 2020
- Top reason for hir