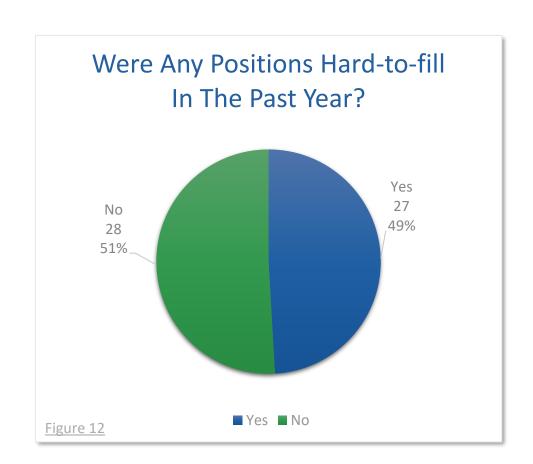

## HARD-TO-FILL POSITIONS

IN THE PAST YEAR - 2019

## HARD-TO-FILL POSITIONS

#### CONTINUED

#### Need for more job candidates in Middlesex

- Hard-to-fill positions were at all skill levels
- Not enough applicants was the primary reason