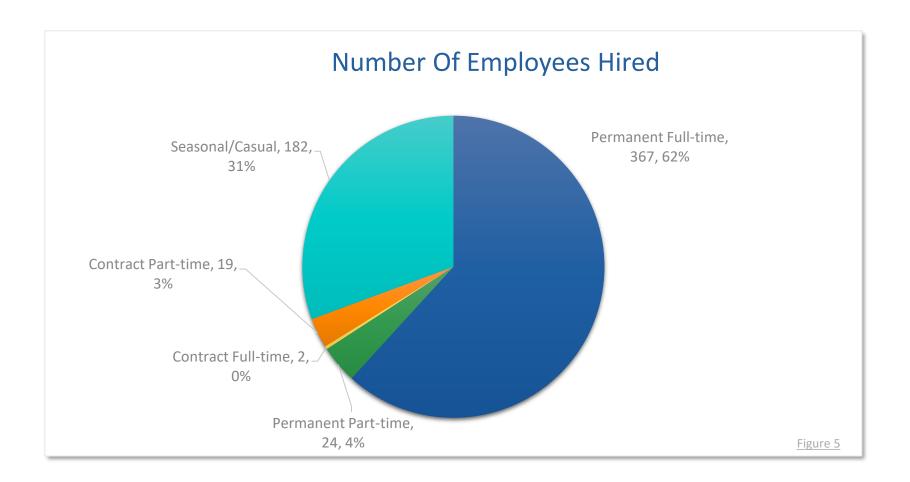

### EMPLOYERONE SURVEY SURVEY

2020

Results for the County of Middlesex









## RESULTS

The Employer One Survey was conducted in January 2020 to gain insight from employers on their workforce issues in Middlesex County. The survey was delivered by the Middlesex Workforce Development Partnership as part of a broader survey across South West Ontario.

Employers told us what workforce issues they experienced in 2019 and what they were expecting for 2020. Covid-19 has been a set-back in those plans, but it is important to know any under-lying workforce issues as we move forward past this crisis.









### TOTAL SURVEYS COLLECTED

#### MIDDLESEX COUNTY









# MORE SAMPLE DETAILS











# MORE SAMPLE DETAILS

#### CONTINUED









## HIRED IN THE PAST YEAR









## SEPERATIONS IN THE PAST YEAR

2019











### SEPERATIONS IN THE PAST YEAR







### Reasons for permanent layoffs...

were in single responses and they include "Downturn in business", "Funding cuts positions eliminated", "Restructuring", "Seasonality" and "Shortage of work". A total of seven(7) employers all indicated "Seasonality" as a **reason** for **temporary layoff** of employees.







### RETENTION

#### CHALLENGES AND STRATEGIES











## HARD-TO-FILL POSITIONS

IN THE PAST YEAR - 2019











## HARD-TO-FILL POSITIONS

#### CONTINUED









### SOURCING FOR TALENT











### SOURCING FOR TALENT

#### CONTINUED









## EFFORTS TO STRENGTHEN THE WORKFORCE











### SKILLS SOUGHT BY EMPLOYERS









### SKILLS SOUGHT BY EMPLOYERS











#