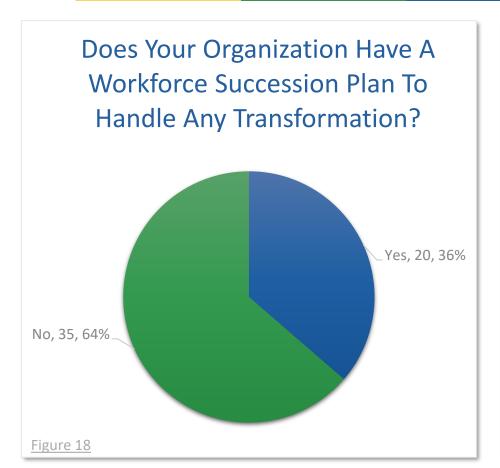

DETAILS











# MORE SAMPLE DETAILS

#### CONTINUED









## HIRED IN THE PAST YEAR









## SEPERATIONS IN THE PAST YEAR

2019











### SEPERATIONS IN THE PAST YEAR







### Reasons for permanent layoffs...

were in single responses and they include "Downturn in business", "Funding cuts positions eliminated", "Restructuring", "Seasonality" and "Shortage of work". A total of seven(7) employers all indicated "Seasonality" as a **reason** for **temporary layoff** of employees.







### RETENTION

#### CHALLENGES AND STRATEGIES











## HARD-TO-FILL POSITIONS

IN THE PAST YEAR - 2019











## HARD-TO-FILL POSITIONS

#### CONTINUED









### SOURCING FOR TALENT











### SOURCING FOR TALENT

#### CONTINUED









## EFFORTS TO STRENGTHEN THE WORKFORCE











### SKILLS SOUGHT BY EMPLOYERS









### SKILLS SOUGHT BY EMPLOYERS











## NEEDS IN TRAINING











### PLANNED HIRING 2020











### PLANNED HIRING 2020











## EFFECT OF TECHNOLOGY ON THE WORKFORCE









# CONCLUSIONS OF RESULTS

#### **Employees were on the move in Middlesex**

- 77% of respondents to the survey had employees who left in 2019
- 51% of employers considered employee retention a challenge

#### Need for more job candidates in Middlesex

- Hard-to-fill positions were at all skill levels
- Not enough applicants was the primary reason

### **Employers are hopeful for the future**

- 66% of employers planned to hire in 2020
- Top reason for hiring expansion
- Top skills needed technical











### **EMPLOYERONE**

# SURVEY

2020

Resul